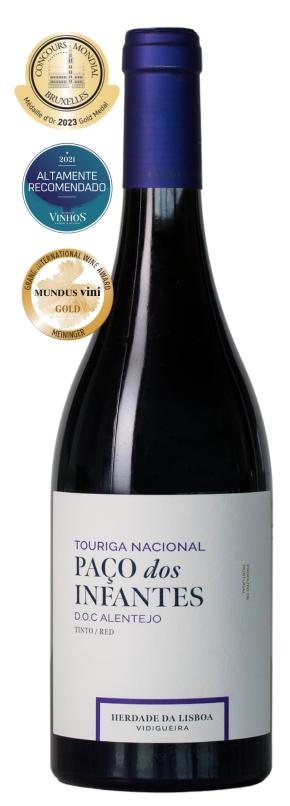

## PAÇO DOS INFANTES TOURIGA NACIONAL 2021

TERROIR: The Vidigueira sub-region is protected to the north by the Serra do Mendro. This natural barrier from the cool Atlantic winds gives rise to daily high thermal amplitudes providing ideal conditions for a balanced ripening of grapes. The combination of this local Mediterranean climate and predominantly schist soils, results in the production of quality wines. Herdade da Lisboa, located in the heart of this sub-region, is situated between Ribeira de Selminhos to the East, and Ribeira do Freixo, to the West, where and even richer soil abounds. This results in the perfect combination of unique conditions for the production of elegant and fresh wines, marked by minerality, for the whites, and by purity of the fruit and longevity of the reds.

VARIETIES: 100% Touriga Nacional.

**HARVEST:** Manual harvest for 12kg boxes, from C3 parcel, held on the 30th August.

VINIFICATION: Manual selection on a vibrating sorting table, followed by destemming and light crushing. Cold pre-fermentative maceration for 48 hours. Alcoholic fermentation takes place in stainless steel "lagares" with controlled temperature. After pressing, the wine is racking to 500L french oak barrels, where it undergoes malolatic fermentation and ages for another 12 months. Bottled in May 2023.

TASTING NOTES: Deep ruby color. Aroma dominated by fruit, ripe cherry and fresh plum, in perfect balance with light toasted notes from the wooden stage. The fine and wellpolished tanin gives rise to a structured and velvety mouthfeel, marked by elegance. Long and juicy finish.

WINEMAKERS: Ricardo Xarepe Silva / António Selas

HARMONIZATION: Accompanies with meat and fish dishes of traditional Portuguese cuisine, hunting dishes, mushroom risotto and cheeses with intense flavor. The ideal service temperature is between 16°C and 17°C.

CAPACITY: 75cl (6.700 bottles), 150cl (100 bottles).