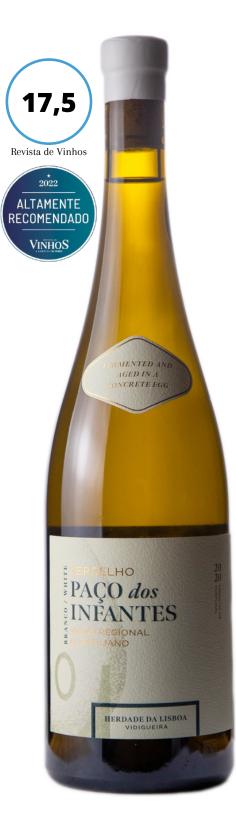

## PAÇO DOS INFANTES VERDELHO 2021

**TERROIR:** Located in the sub-region of Vidigueira, Herdade da Lisboa, these lands, stretching between Ribeira de Selminhos and Ribeira do Freixo, are protected to the north by the Serra do Mendro. Courtesy of this natural barrier, the fresh winds blowing in from the Atlantic Ocean bring high daily temperature ranges and allow the grapes to ripen perfectly and evenly. The combination of this local Mediterranean climate and the strong predominance of schist and granite soils provide unique conditions for producing fresh and elegant wines, characterised by minerality in the case of the whites and by the purity of the fruit and ageing capacity of the reds.

VARIETIES: 100% Verdelho.

**HARVEST:** Manual harvest for 12kg boxes during the early hours of the morning, from J1 parcel, held on the 11th August.

VINIFICATION: Cooling of grapes in a refrigerated chamber to 10°C for 24 hours. Manual selection on a vibrating sorting table, followed by destemming and light crushing. Four-hour pellicular maceration in a closed press, followed by vacuum pressing and cold decanting for 48 hours. Fermentation with indigenous yeasts in a cement egg at 16°C for approximately 20 days. Following the alcoholic fermentation process, the wine ages for eight months in the cement egg on the fine lees (sur lies) with periodic batônnage. Bottle in May 2023 and aged for further eight months.

**TASTING NOTES:** Citrine in colour with an aroma marked by citrus notes and robust, flint, minerality. In the mouth, the wine displays enormous character and a balanced, unctuous body, vibrant acidity and a long and refreshing aftertaste.

WINEMAKERS: Ricardo Xarepe Silva / António Selas

HARMONIZATION: Ideal with rich fish and seafood dishes.

CAPACITY: 75cl (1.975 bottles), 150cl (100 bottles).

ANALYTICAL PARAMETERS: Alcohol (%Vol.): 13,0 Total acidity (g/L): 5,5 pH: 3,05 Residual sugar (g/L): 0,5 LOGISTIC INFORMATION: Box - 3 x 75cl | Weight - 5 Kg; Pallet - 8 boxes x 13 rows Weight - 550 kg Dimension (mm) A: 1700; C: 1200; L: 800