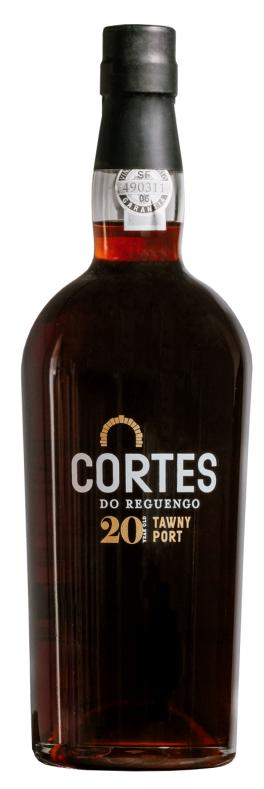

## **CORTES DO REGUENGO**

## 20 YEAR OLD TAWNY PORT

ORIGIN: Cortes do Reguengo 2O Year Old Tawny Port is a very fine Tawny Port launched by Quinta do Reguengo, a property owned by Família Cardoso in the Douro Superior sub-region.

VINIFICATION: This wine is the result from the art of blending topquality Port wine, aged in 62OL oak casks, with an average age of 2O years.

TASTING NOTES: Golden amber color. On the nose it is rich and intense, presenting notes of dried fruits, honey and spices. On the palate it is balanced, balancing sweetness with acidity, concentrated and intense, leaving a velvety finish. Alcohol content (%Vol.): 20%